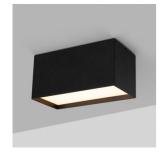

## Description

Compack body design; Even light distributiom; Downlight for indoor use;

Finish Black/White **Material** Aluminium

IP21

Wide