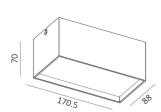

## Description

Compack body design; Even light distributiom; Downlight for indoor use;

Finish Black/White **Material** Aluminium

IP21

Wide

### TECHNICAL CHARACTERISTICS